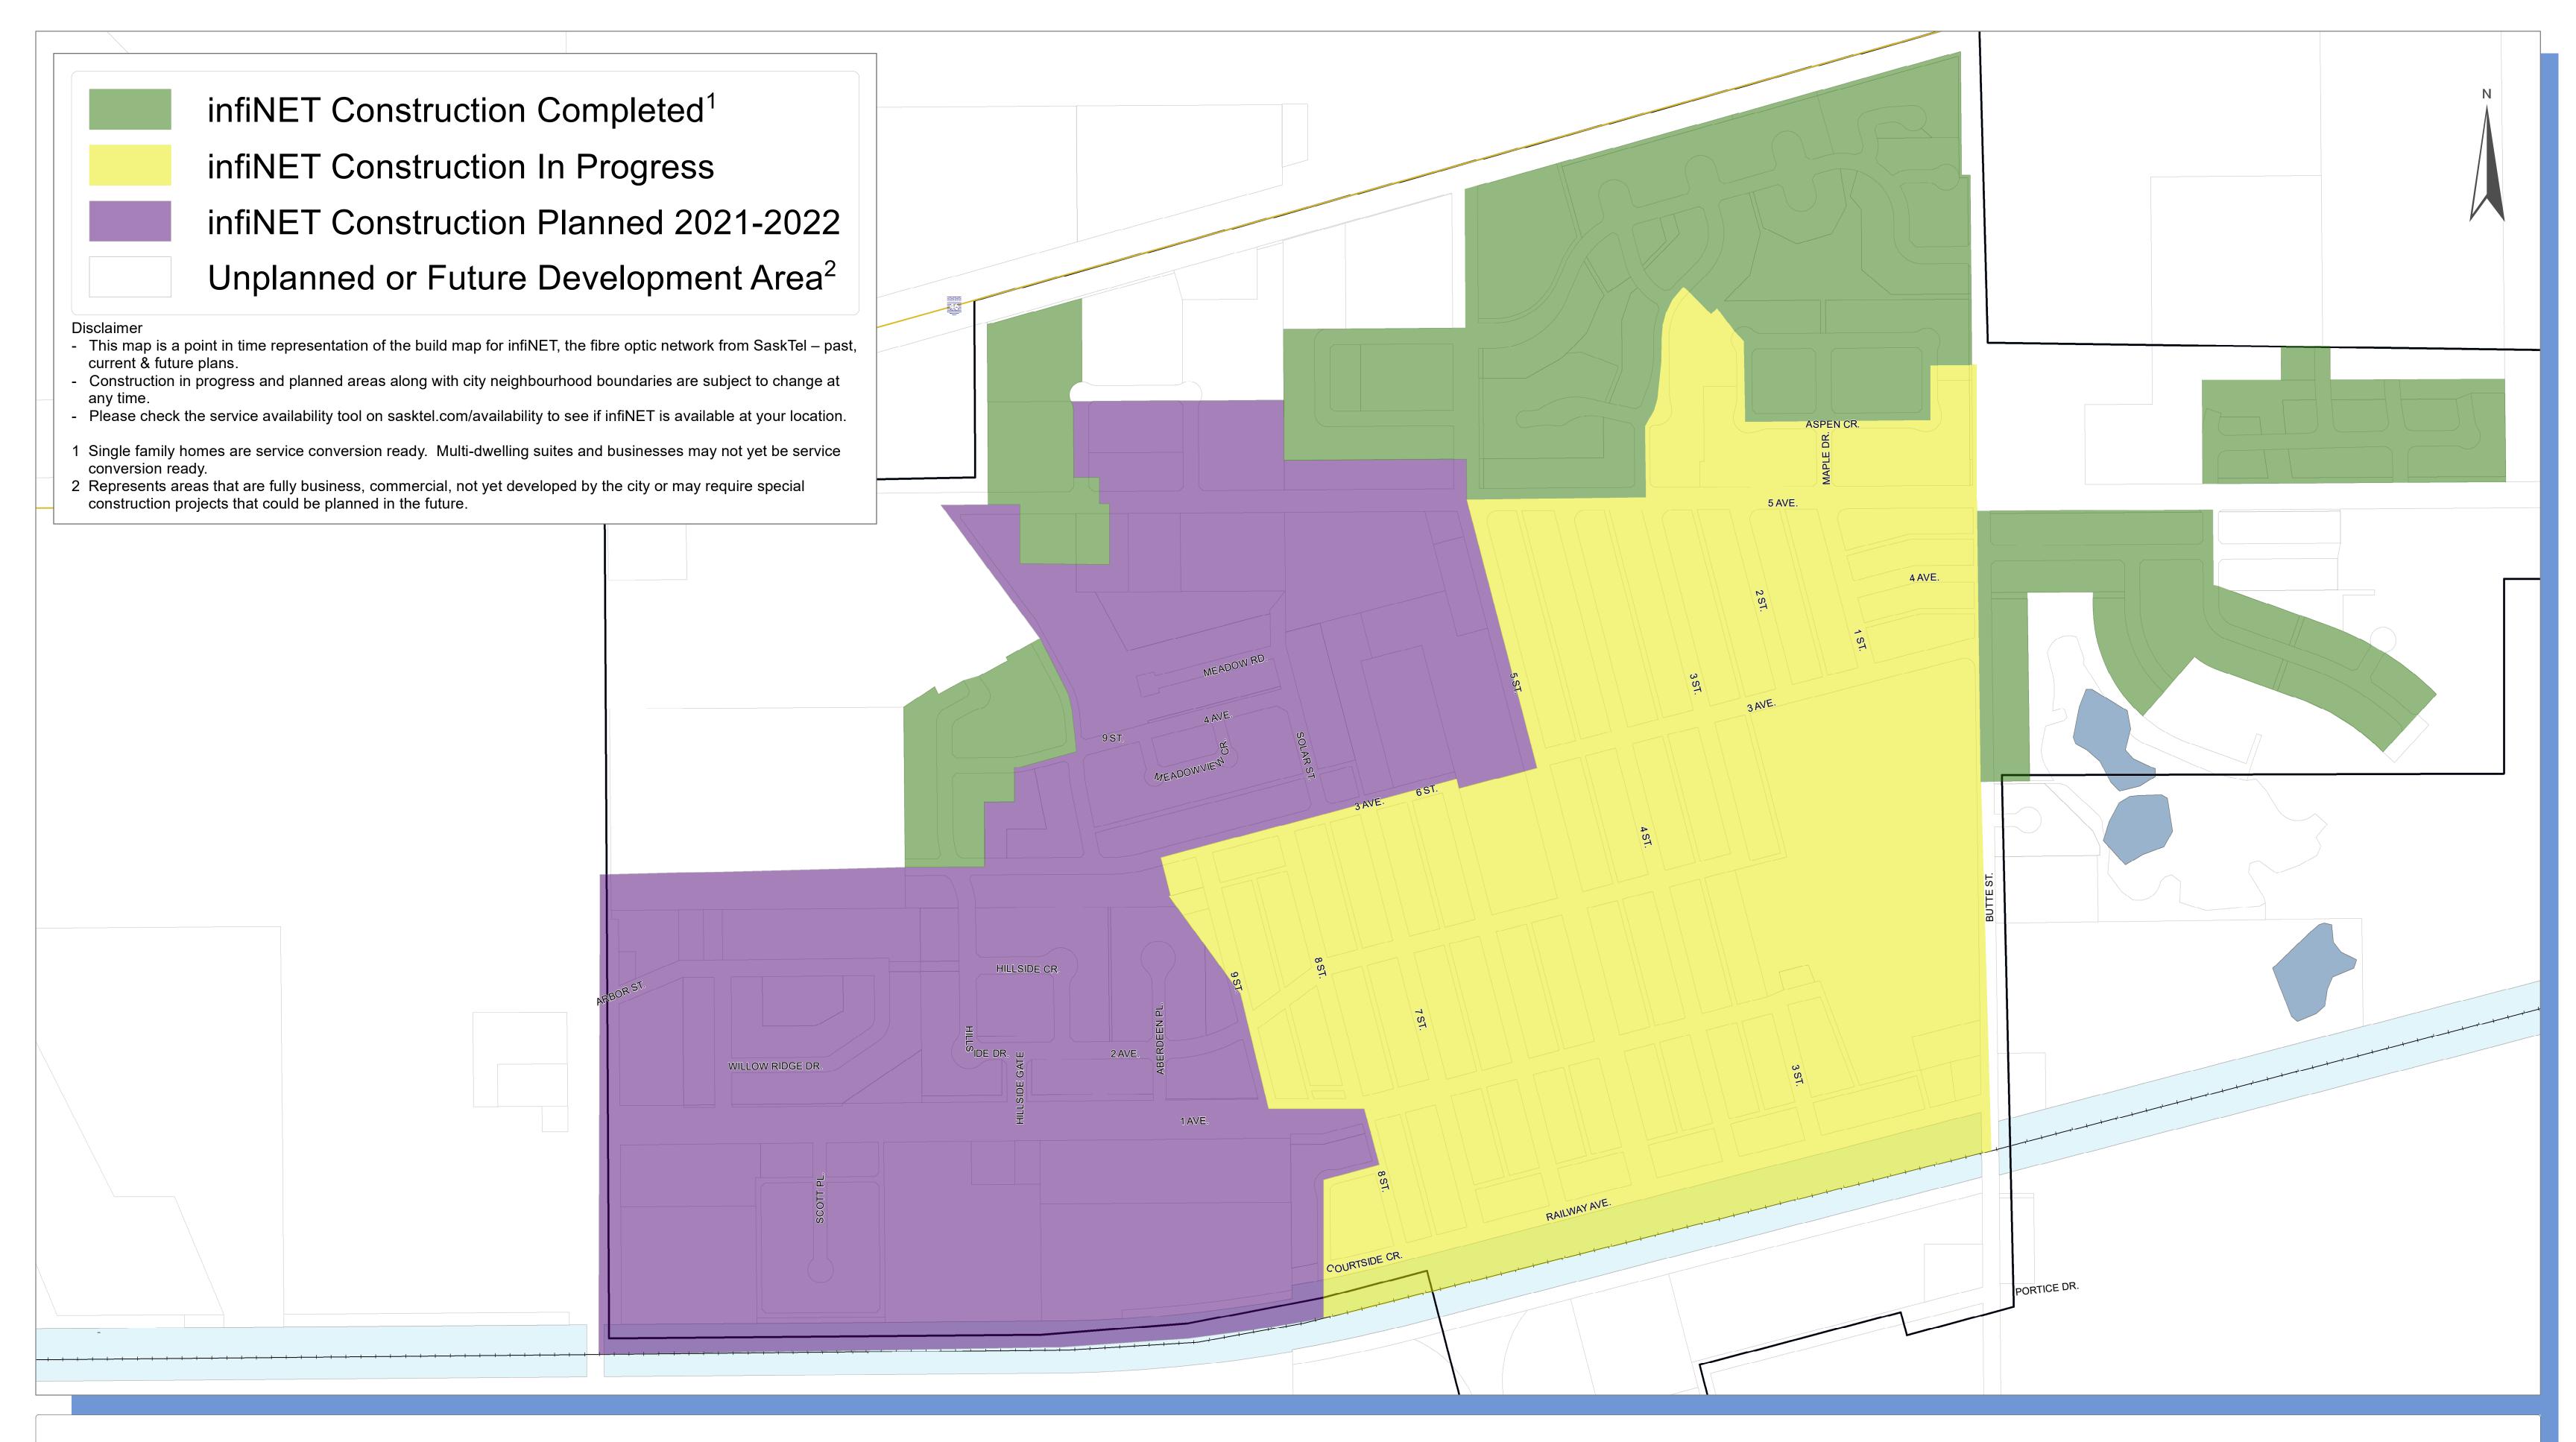

## Pilot Butte 2021 infiNET Coverage

This drawing was prepared by SaskTel for its specific use only. SaskTel shall not be responsible or liable to any person in respect of loss, damage or injury resulting from the use of or reliance on this drawing. Failure to request a cable locate prior to any construction activity shall, in the event of damage to SaskTel facilities & cable, result in liability to the construction party. For free cable location service call the cable location

Projection: NAD 1983 UTM Zone 13N Date Created: 17-Jan-2020 Date Revised: 21-May-2021 File Name: PilotButte\_infiNET.mxd

0 0.5 Km