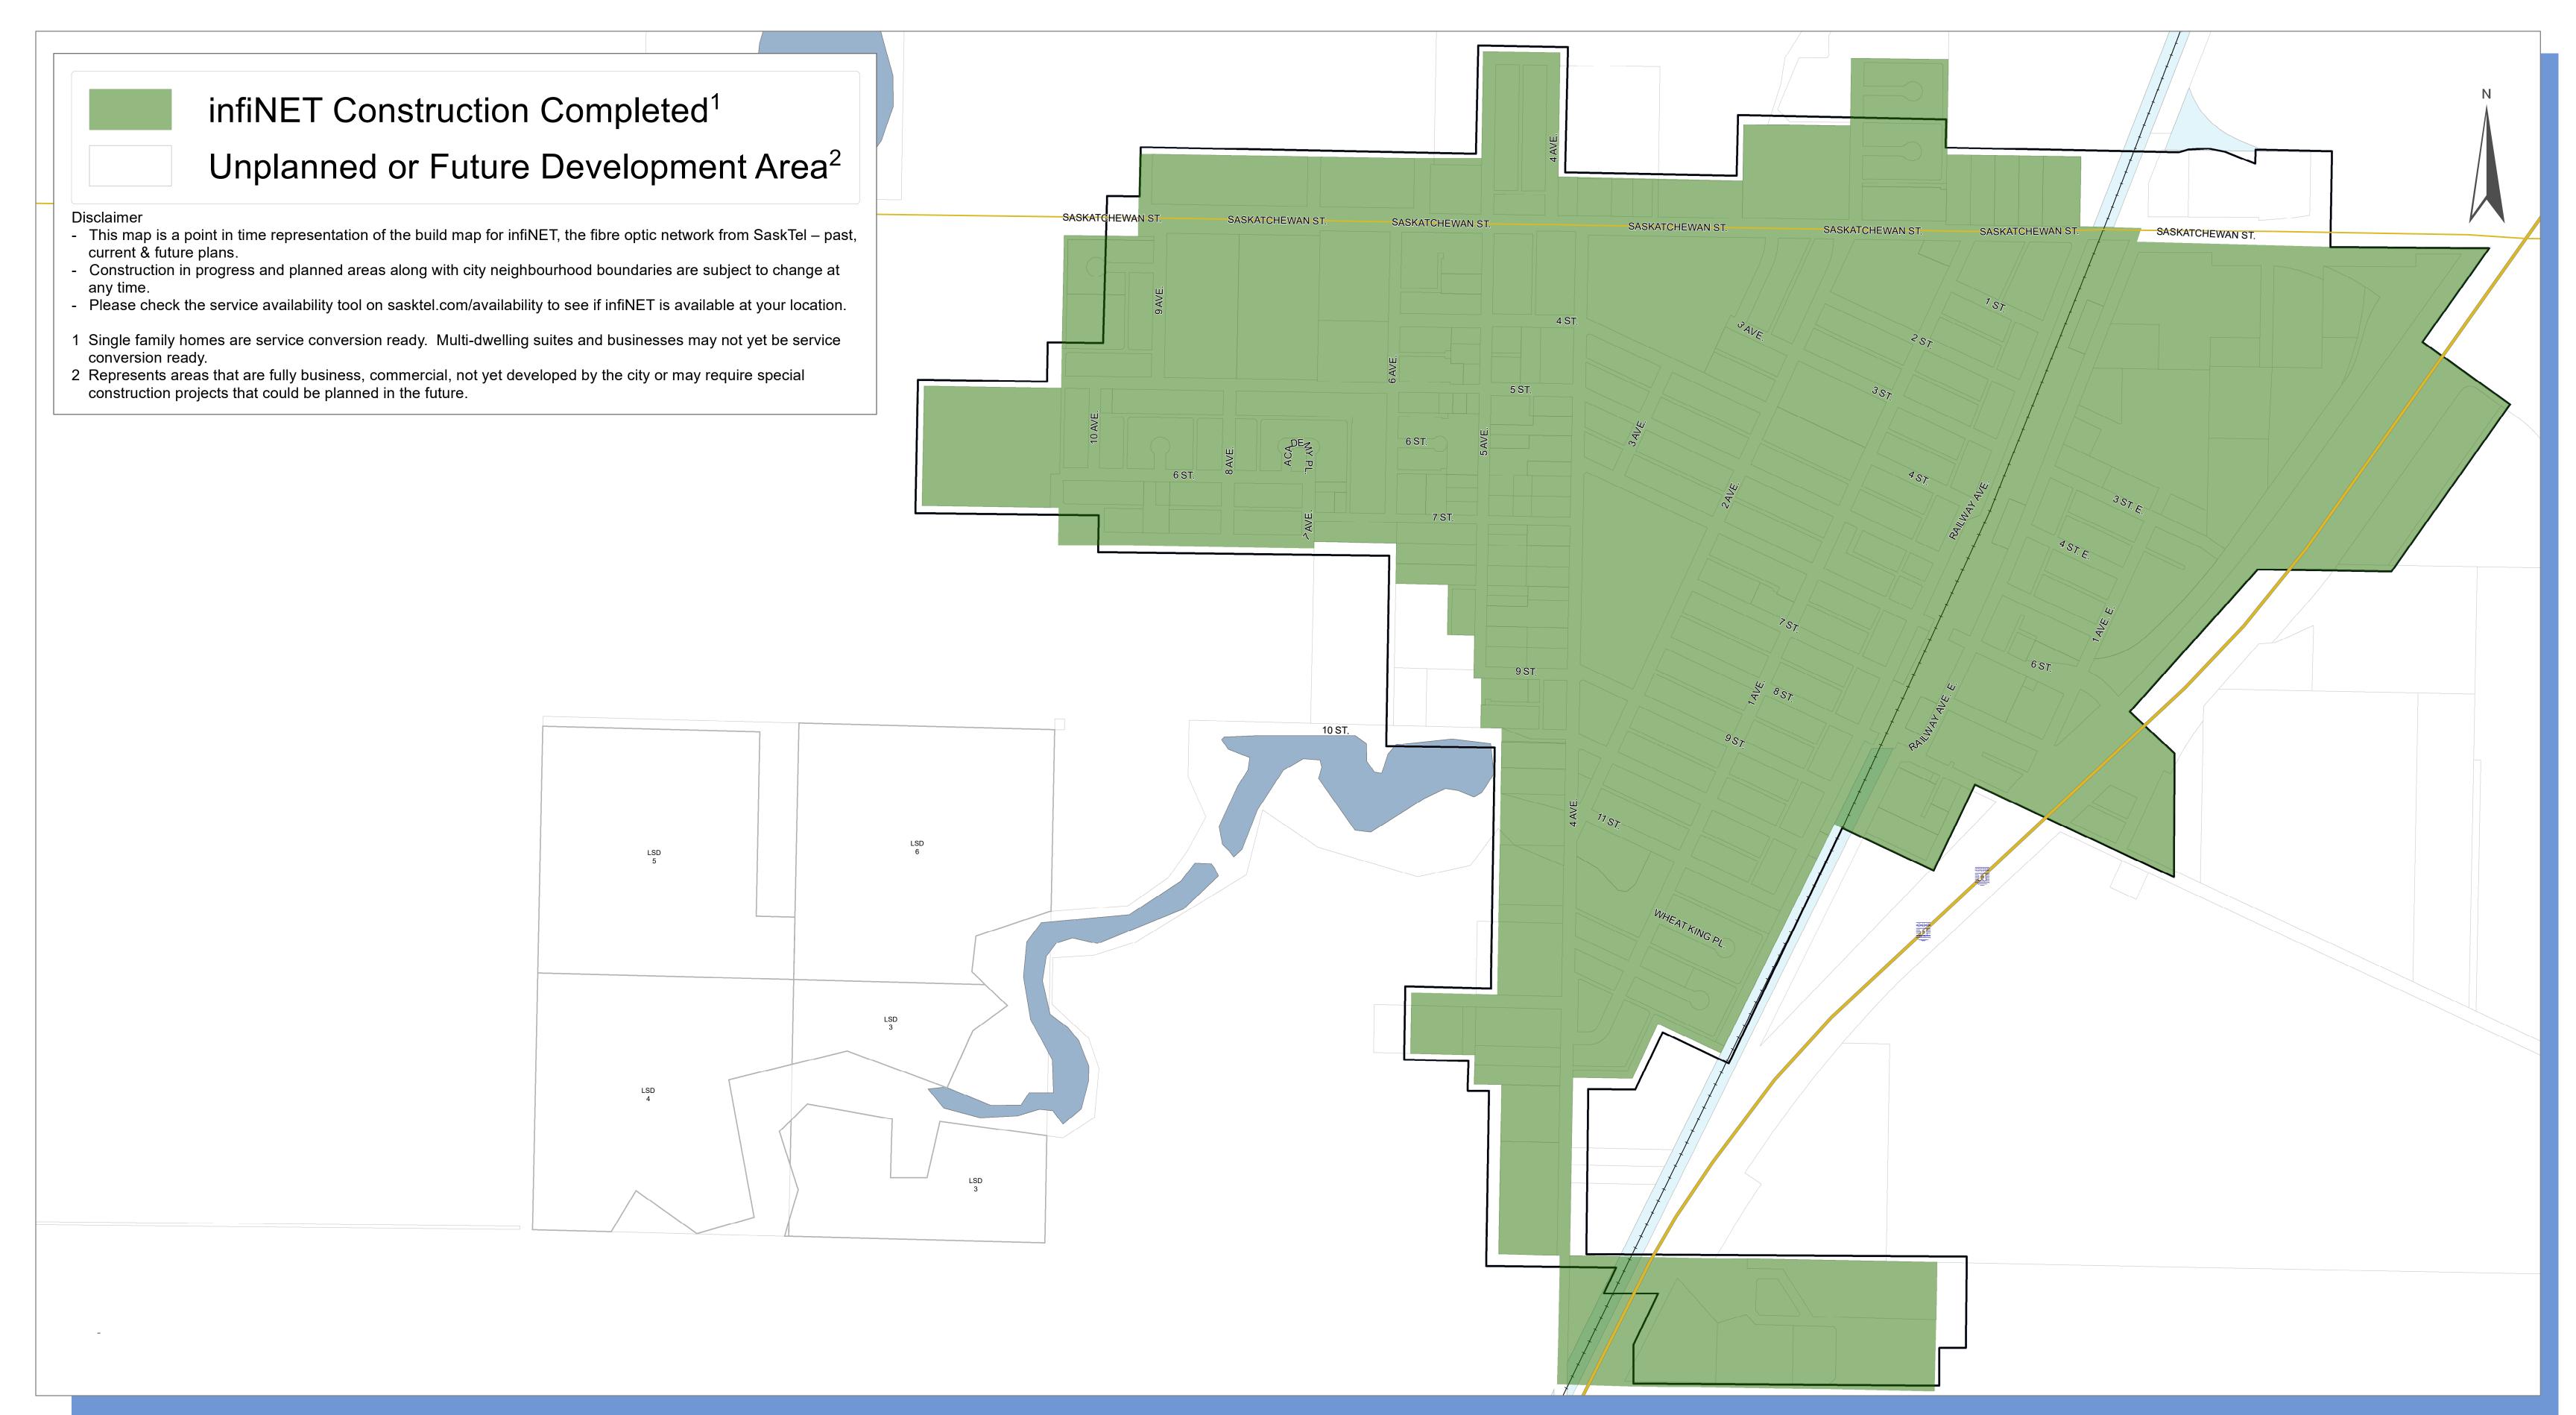

## Rosthern 2021 infiNET Coverage

This drawing was prepared by SaskTel for its specific use only. SaskTel shall not be responsible or liable to any person in respect of loss, damage or injury resulting from the use of or reliance on this drawing. Failure to request a cable locate prior to any construction activity shall, in the event of damage to SaskTel facilities & cable, result in liability to the construction party. For free cable location service call the cable location number listed in the directory.

Projection: NAD 1983 UTM Zone 13N Date Created: 17-Jan-2020 Date Revised: 25-May-2021 File Name: Rosthern\_infiNET.mxd

0 0.5 Km